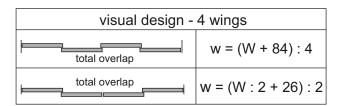

### door filling - board #16 mm or #18 mm board

| door height - without soft-close - with soft-close Simple N and Simple CENTRAL | - h<br>ИINI | h = H - 36 mm<br>h = H - 42 mm |  |
|--------------------------------------------------------------------------------|-------------|--------------------------------|--|
| board height                                                                   | - hb        | hb = h - 1 mm                  |  |
| door width                                                                     | - W         | w = (W - 3 + Z) : N            |  |
| board width                                                                    | - wb        | wb = w - 3 mm                  |  |
| angle section length                                                           | - la        | la = w - 52 mm                 |  |

| number of doors | - N | 2        | 3        |
|-----------------|-----|----------|----------|
| total overlap   | - Z | 29<br>mm | 58<br>mm |

- When fitting handle profiles, do not use assembly adhesive