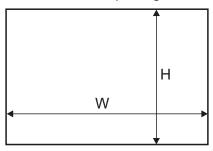

### door filling - board #16 mm or #18 mm board

| door height - without soft-close - with soft-close Simple N and Simple CENTRAL | - h<br>ИINI | h = H - 36 mm<br>h = H - 42 mm |  |
|--------------------------------------------------------------------------------|-------------|--------------------------------|--|
| board height                                                                   | - hb        | hb = h - 1 mm                  |  |
| door width                                                                     | - W         | w = (W - 3 + Z) : N            |  |
| board width                                                                    | - wb        | wb = w - 3 mm                  |  |
| angle section length                                                           | - la        | la = w - 52 mm                 |  |