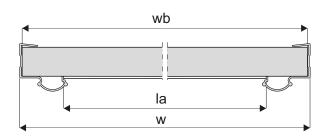

### door filling - board #16 mm or #18 mm board

| door height - without soft-close - with soft-close Simple N and Simple CENTRAL | - h<br>ИINI | h = H - 36 mm<br>h = H - 42 mm |  |
|--------------------------------------------------------------------------------|-------------|--------------------------------|--|
| board height                                                                   | - hb        | hb = h - 1 mm                  |  |
| door width                                                                     | - W         | w = (W - 3 + Z) : N            |  |
| board width                                                                    | - wb        | wb = w - 3 mm                  |  |
| angle section length                                                           | - la        | la = w - 52 mm                 |  |