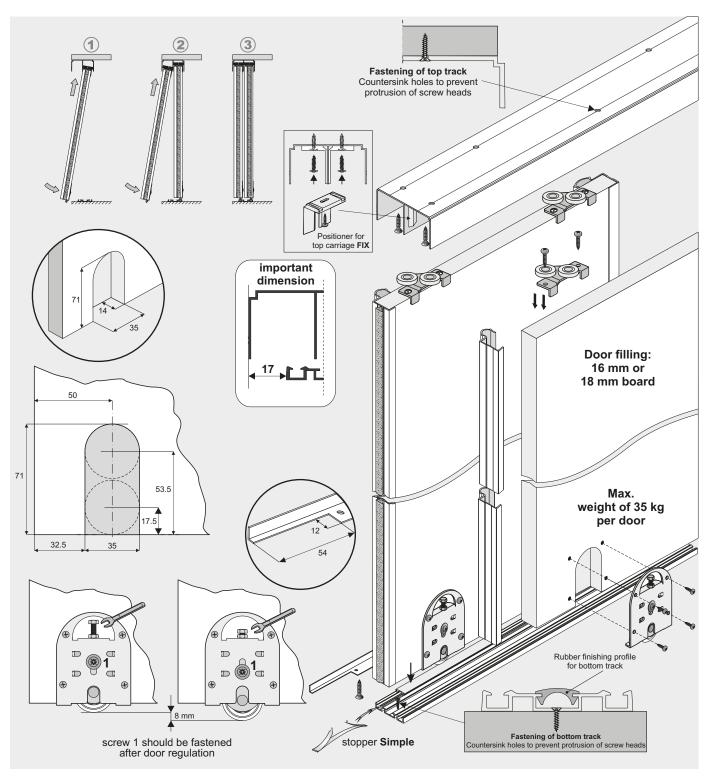

# Installation method for handle and guiding carriage with # 16 mm or 18 mm board

# Installation method for angle section 11 mm x 17 mm