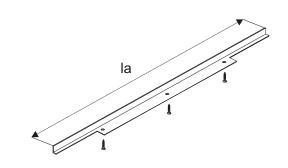

### door filling - board #16 mm or #18 mm board

| door height - without soft-close - with soft-close Simple N and Simple CENTRAL | - h<br>ИINI | h = H - 36 mm<br>h = H - 42 mm |  |
|--------------------------------------------------------------------------------|-------------|--------------------------------|--|
| board height                                                                   | - hb        | hb = h - 1 mm                  |  |
| door width                                                                     | - W         | w = (W - 3 + Z) : N            |  |
| board width                                                                    | - wb        | wb = w - 3 mm                  |  |
| angle section length                                                           | - la        | la = w - 52 mm                 |  |

# Installation method for angle section 11 mm x 17 mm